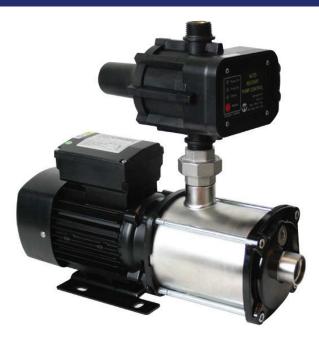

## **PRODUCT PROFILE** BIANCO PRESSURE SYSTEM BIA-BHM3-6MPCX (802437)

The pump is a horizontal multistage pressure system pump supplied wired and ready to install. Used especially for supplying water to domestic installations.

## The pump is characterised by:

- Automatic electronic pump control itted and wired.
- Automatic electronic control provides run dry protection and constant pressure at low lows. Automatic electronic control has auto restart and in-built check valve.
- Corrosion resistant pump body, diffuser and impeller.
- Mechanical shaft seal.
- Stainless Steel barrel union
- Comes complete with plug and play leads.
- 240V single phase TEFC motor with in-built auto reset thermal overload.
- Flows to <u>94</u> l/m
- Heads to <u>58</u>m