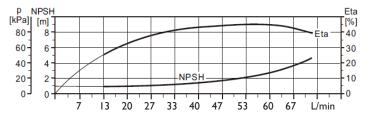

PO BOX 12704, PENROSE, AUCKLAND Ph: 09 579 9777 Fax: 09 579 7775 HOTLINE: 0800 509 506 FAXLINE: 0800 804 344

The pump is a horizontal multistage pressure system pump supplied wired and ready to install. Used especially for supplying water to domestic installations.

## The pump is characterised by:

- Automatic electronic pump control itted and wired.
- Automatic electronic control provides run dry protection and constant pressure at low lows. Automatic electronic control has auto restart and in-built check valve.
- Corrosion resistant pump body, diffuser and impeller.
- Mechanical shaft seal.
- Stainless Steel barrel union
- Comes complete with plug and play leads.
- 240V single phase TEFC motor with in-built auto reset thermal overload.
- Flows to <u>94</u> l/m
- Heads to <u>58</u>m





Ver. | 06/03/2015