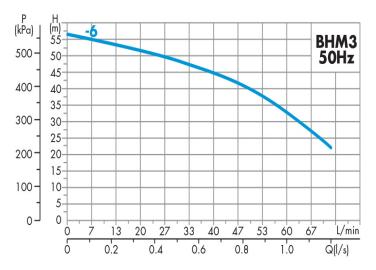

## The pump is characterised by:

- Automatic electronic pump control itted and wired.
- Automatic electronic control provides run dry protection and constant pressure at low lows. Automatic electronic control has auto restart and in-built check valve.
- Corrosion resistant pump body, diffuser and impeller.
- Mechanical shaft seal.
- Stainless Steel barrel union
- Comes complete with plug and play leads.
- 240V single phase TEFC motor with in-built auto reset thermal overload.
- Flows to <u>94</u> l/m
- Heads to <u>58</u>m